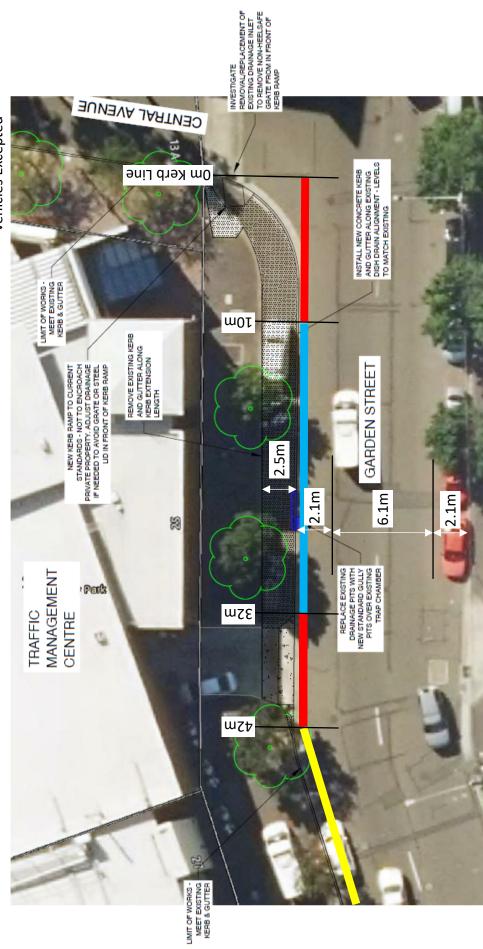

#### RECOMMENDATION

It is recommended that the Committee endorse the widening of the footpath (by 2.5 metres) on the western side of Garden Street, Alexandria, between 0 metres and 42 metres south of Central Avenue.

## **BACKGROUND**

The Transport Management Centre (TMC) have requested the widening of the footpath on the western side of Garden Street, just south of Central Avenue, to facilitate the installation of security bollards outside their building.

To improve security for the Centre, they have proposed the widening of the footpath and the installation of security bollards along the kerb outside their building.

Garden Street is currently 12.8 metres wide and has one travel lane in each direction with a parking lane on either side of the street. The proposed footpath widening will not impact the existing two-way traffic flow as the current travel lanes are over 3 metres in width in each direction.

Additionally the proposal includes no changes to the existing parking restrictions on Garden Street.